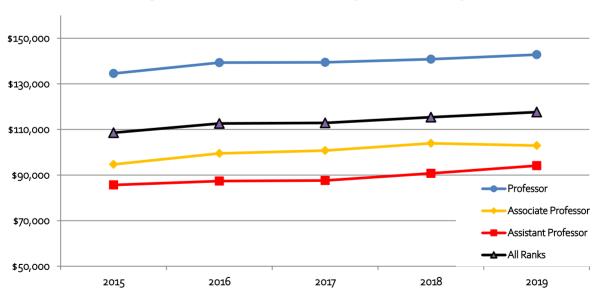

## Tenure-Track Faculty Salaries: Average by Rank<sup>1</sup>

Based on Headcount for October Payroll

| TOTAL UNIVERSITY                       | 2015-2016 | 2016-2017 | 2017-2018 | 2018-2019 | 2019-2020 |
|----------------------------------------|-----------|-----------|-----------|-----------|-----------|
| Nine-Month                             |           |           |           |           |           |
| Professor                              | \$130,089 | \$134,692 | \$134,150 | \$136,541 | \$138,317 |
| Associate Professor                    | 92,471    | 97,198    | 98,191    | 100,952   | 100,287   |
| Assistant Professor                    | 82,587    | 84,163    | 84,934    | 88,049    | 90,873    |
| Nine-Month Rank Total                  | \$103,418 | \$107,332 | \$107,342 | \$110,234 | \$112,538 |
| Twelve-Month                           |           |           |           |           |           |
| Professor                              | \$146,373 | \$151,707 | \$154,548 | \$153,029 | \$157,074 |
| Associate Professor                    | 108,484   | 115,048   | 118,891   | 129,182   | 126,157   |
| Assistant Professor                    | 106,943   | 107,728   | 108,594   | 110,015   | 115,101   |
| Twelve-Month Rank Total                | \$130,556 | \$135,351 | \$138,544 | \$140,002 | \$142,529 |
| Nine-Month & Twelve-Month <sup>2</sup> |           |           |           |           |           |
| Professor                              | \$134,527 | \$139,293 | \$139,458 | \$140,779 | \$142,796 |
| Associate Professor                    | 94,668    | 99,473    | 100,759   | 103,913   | 102,933   |
| Assistant Professor                    | 85,640    | 87,356    | 87,591    | 90,733    | 94,094    |
| Ranked Tenure-Track Faculty Total      | \$108,561 | \$112,628 | \$112,847 | \$115,352 | \$117,592 |

## Average Tenure-Track Faculty Salaries by Rank

Office of Institutional Research (Data Source: e-Data Warehouse and Workday HCM & Finance) Last updated 3/6/2020